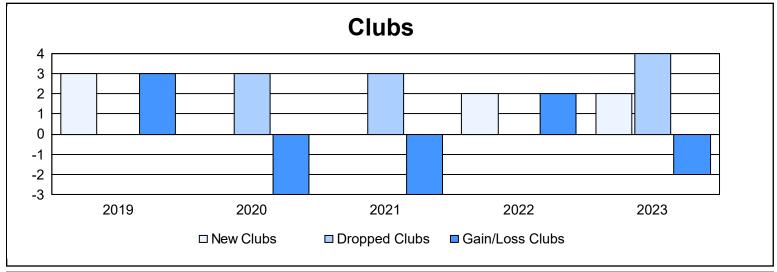

District 35 N As of June 2023 Cumulative

| Year      | New<br>Clubs | Dropped<br>Clubs | Gain/<br>Loss<br>Clubs | New<br>Members | Charter<br>Members | Reinstate<br>Members | Transfer<br>Members | Total<br>Member<br>Added | Total<br>Members<br>Dropped | Gain/<br>Loss<br>Members |
|-----------|--------------|------------------|------------------------|----------------|--------------------|----------------------|---------------------|--------------------------|-----------------------------|--------------------------|
| 2018-2019 | 3            | 0                | 3                      | 167            | 112                | 34                   | 13                  | 326                      | 294                         | 32                       |
| 2019-2020 | 0            | 3                | -3                     | 122            | 9                  | 17                   | 10                  | 158                      | 380                         | -222                     |
| 2020-2021 | 0            | 3                | -3                     | 268            | 5                  | 21                   | 15                  | 309                      | 238                         | 71                       |
| 2021-2022 | 2            | 0                | 2                      | 260            | 75                 | 22                   | 9                   | 366                      | 297                         | 69                       |
| 2022-2023 | 2            | 4                | -2                     | 186            | 51                 | 18                   | 18                  | 273                      | 403                         | -130                     |
| Average   | 1            | 2                | -1                     | 201            | 50                 | 22                   | 13                  | 286                      | 322                         | -36                      |