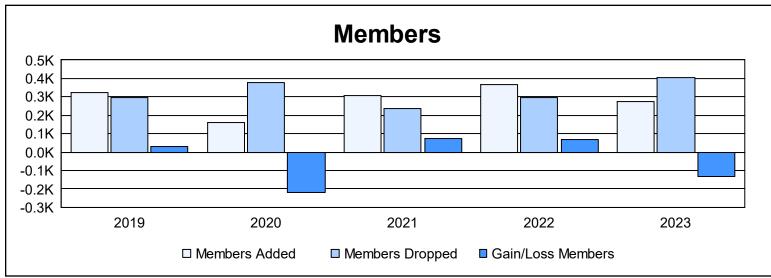

District 35 N As of June 2023 Cumulative

| Year      | New<br>Clubs | Dropped<br>Clubs | Gain/<br>Loss<br>Clubs | New<br>Members | Charter<br>Members | Reinstate<br>Members | Transfer<br>Members | Total<br>Member<br>Added | Total<br>Members<br>Dropped | Gain/<br>Loss<br>Members |
|-----------|--------------|------------------|------------------------|----------------|--------------------|----------------------|---------------------|--------------------------|-----------------------------|--------------------------|
| 2018-2019 | 3            | 0                | 3                      | 167            | 112                | 34                   | 13                  | 326                      | 294                         | 32                       |
| 2019-2020 | 0            | 3                | -3                     | 122            | 9                  | 17                   | 10                  | 158                      | 380                         | -222                     |
| 2020-2021 | 0            | 3                | -3                     | 268            | 5                  | 21                   | 15                  | 309                      | 238                         | 71                       |
| 2021-2022 | 2            | 0                | 2                      | 260            | 75                 | 22                   | 9                   | 366                      | 297                         | 69                       |
| 2022-2023 | 2            | 4                | -2                     | 186            | 51                 | 18                   | 18                  | 273                      | 403                         | -130                     |
| Average   | 1            | 2                | -1                     | 201            | 50                 | 22                   | 13                  | 286                      | 322                         | -36                      |